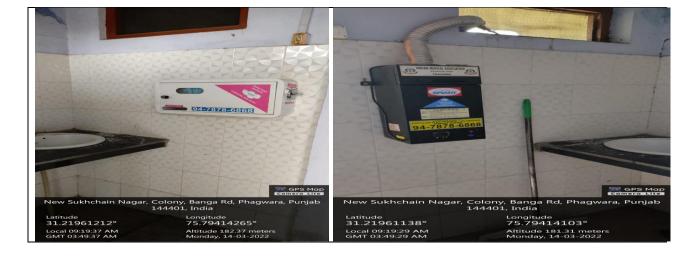

## Guru Nanak College Sukhchainana Sahib, Phagwara

Seprate common room is provided to girl students with necessary facilities like first aid box, table, chair, dustbin etc.

**Separate washrooms** for girls are equipped with **Sanitary Napkin Vending Machine and Incinirator**. Presence of female sweeper ensures and encourages safety, hygiene and cleanliness.